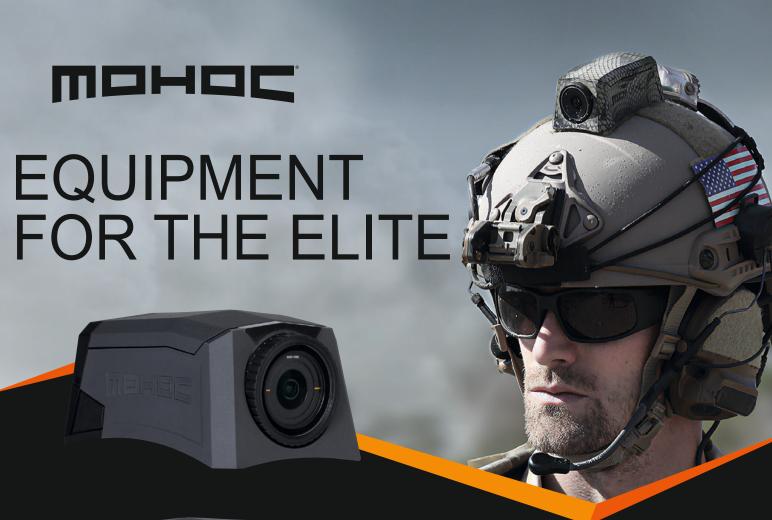

## MOHOC (MHDBK)

## **INFRARED LIGHT**

- · Both models capture low light
- · Both models capture white light
- Only MOHOCIR captures IR illumination\*

\*Both images shot in darkness with Surefire ® IR Scout Light®

| MOHOC® & MOHOC® IR Specifications - Patents issued & pending |                                                                                                                                             |
|--------------------------------------------------------------|---------------------------------------------------------------------------------------------------------------------------------------------|
| Video                                                        | 1080p at 60/30 FPS Full HD. 720p at 120/60/30FPS                                                                                            |
| Photo                                                        | 12 MP. Manual photo, photo burst, time lapse (photo every 60, 30, 5, or 3 seconds)                                                          |
| Image Quality (MOHOC®)                                       | Full HD Color in visible light                                                                                                              |
| Image Quality (MOHOC® IR)                                    | Full HD Black & White in visible and IR light spectrum from 420nm to 950nm                                                                  |
| Dual Capture                                                 | Ability to take still photos while simultaneously recording video                                                                           |
| Waterproof                                                   | 10 meters (32.8ft). IP68 rated in standard case (without additional case or housing)                                                        |
| Durability                                                   | 2 meter (6.5ft) drop test                                                                                                                   |
| Microphone                                                   | Stereo                                                                                                                                      |
| Wireless                                                     | Wi-Fi 802.11b/g/n                                                                                                                           |
| Memory                                                       | MicroSD™ card compatible up to 64GB. Class 10 or higher required. Card not included                                                         |
| Battery                                                      | 5+ hrs operation with 2x CR123A Lithium batteries (not included) and 2 hr 45 minutes with MOHOC® Lilon Rechargeable battery pack (included) |
| Connectivity                                                 | Charge and sync with USB (cable included) and HDMI for playback                                                                             |
| Optics/Lens                                                  | Aperture F2.8, 140° Field of View, and CMOS Sensor                                                                                          |
| Low Light                                                    | Auto adjustment for optimal recording in low light environments                                                                             |
| Rotating Lens                                                | Manually rotate lens up to 190° to record horizontal video from any mounting position                                                       |
| Secure Attachment                                            | Velcro® attachment direct to helmet or helmet cover. Lanyard included to tether for additional security                                     |
| Additional Settings                                          | Loop recording, video orientation adjustment, date & time stamp, and power save mode                                                        |
| Kit Includes                                                 | MOHOC® Camera, 1100mAh Rechargeable battery, 2 Velcro mounting strips, USB cable, lanyard and bag                                           |