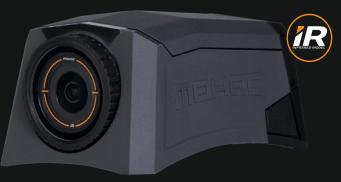

Available in visible light and infrared models, MOHOC cameras are the world's first militaryoptimized cameras with revolutionary helmet contour. Fully mission ready, they deliver the smallest, lightest, simplest, and toughest ruggedized camera solutions available.